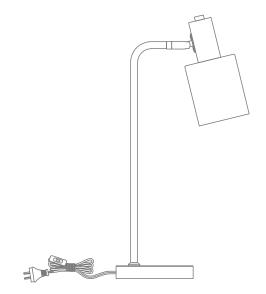

## Installation Manual

MARISOL-DL

Variants Item No. Lamp Base Blk

22522 MARISOL-DL E14

Thank you for purchasing your new MARISOL Desk Lamp, Please take the time to read and understand the instruction sheet below. Failure to do so may void warranty.

## Specifications

| Voltage: | 240V    | IP Rating: | 20  |  |  |
|----------|---------|------------|-----|--|--|
| Power:   | 60W Max | Dimmable:  | Yes |  |  |
|          |         |            |     |  |  |