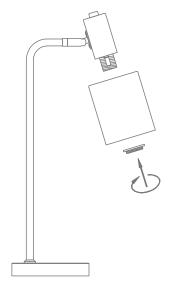

## Installation Manual

MARISOL-DL

Variants Item No. Lamp Base Blk

22522 MARISOL-DL E14

Thank you for purchasing your new MARISOL Desk Lamp, Please take the time to read and understand the instruction sheet below. Failure to do so may void warranty.

Requires: 1 x E14 Lamp (Not Included)

- -The lamp must be installed by professional electrician
- -Ensure the power supply is switched off before fitting this product

-Keep away from hot steam and corrosive gas