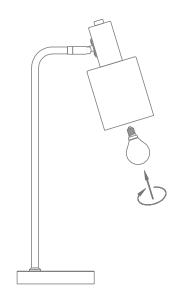

## Installation Manual

MARISOL-DL

Variants Item No. Lamp Base Blk

22522 MARISOL-DL E14

Thank you for purchasing your new MARISOL Desk Lamp, Please take the time to read and understand the instruction sheet below. Failure to do so may void warranty.

Requires: 1 x E14 Lamp (Not Included)

- -The lamp must be installed by professional electrician
- -Ensure the power supply is switched off before fitting this product

-Keep away from hot steam and corrosive gas